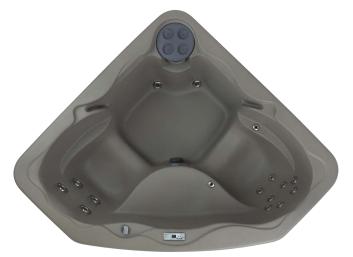

## **TRISTAR®**

6' x 6' x 31"/1.83m x 1.83m x 0.79m

3 adults

Tristar shown with Taupe shell

| 205 gallons/932 litres                                                                                                       |
|------------------------------------------------------------------------------------------------------------------------------|
| 302 lbs./137 kg dry; 2,879 lbs. 1,306 kg filled*                                                                             |
| 17 jets with stainless steel trim                                                                                            |
| Included                                                                                                                     |
| Two-speed<br>1.5 BHP                                                                                                         |
| Plug 'n' Play 230v/13amp, 50 Hz Includes<br>G.F.C.I. protected sub-panel                                                     |
| LED                                                                                                                          |
| 2kW                                                                                                                          |
| EcoFlow <sup>™</sup> Technology; Certified to the<br>California Energy Commission (CEC) in<br>accordance with California law |
| 50 sq. ft.                                                                                                                   |
| Grey or Mahogany                                                                                                             |
| Rock-It                                                                                                                      |
| Matching Freeflow steps                                                                                                      |
|                                                                                                                              |

Tristar shown with Taupe shell