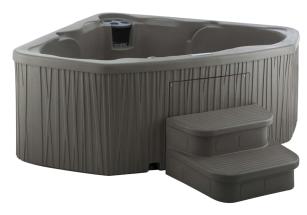

## **TRISTAR®**

6' x 6' x 31"/1.83m x 1.83m x 0.79m

3 adults

Tristar shown with Taupe shell

| 205 gallons/932 litres                                                                                                       |
|------------------------------------------------------------------------------------------------------------------------------|
| 302 lbs./137 kg dry; 2,879 lbs. 1,306 kg filled*                                                                             |
| 17 jets with stainless steel trim                                                                                            |
| Included                                                                                                                     |
| Two-speed<br>1.5 BHP                                                                                                         |
| Plug 'n' Play 230v/13amp, 50 Hz Includes<br>G.F.C.I. protected sub-panel                                                     |
| LED                                                                                                                          |
| 2kW                                                                                                                          |
| EcoFlow <sup>™</sup> Technology; Certified to the<br>California Energy Commission (CEC) in<br>accordance with California law |
| 50 sq. ft.                                                                                                                   |
| Grey or Mahogany                                                                                                             |
| Rock-It                                                                                                                      |
| Matching Freeflow steps                                                                                                      |
|                                                                                                                              |