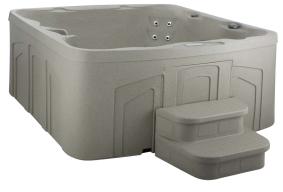

## **MONTEREY®**

Monterey shown with Sand shell

Monterey shown with Sand shell

| Seating Capacity          | 7 adults                                                                                                         |
|---------------------------|------------------------------------------------------------------------------------------------------------------|
| Dimensions                | 7'3" x 6'5" x 34"/2.21m x 1.96m x 0.86m                                                                          |
| Water Capacity            | 325 gallons/1,477 litres                                                                                         |
| Weight                    | 376 lbs./171 kg dry; 4,852 lbs. 2,201 kg filled*                                                                 |
| Jets - 22                 | 22 jets with stainless steel trim                                                                                |
| Waterfall                 | Included                                                                                                         |
| Jet Pump                  | Two-speed<br>1.5 BHP                                                                                             |
| Control System            | Plug 'n' Play 230v/13amp, 50 Hz Includes<br>G.F.C.I. protected sub-panel                                         |
| Lighting                  | LED                                                                                                              |
| Heater                    | 2kW                                                                                                              |
| Energy Efficiency         | EcoFlow™ Technology; Certified to the<br>California Energy Commission (CEC) in<br>accordance with California law |
| Effective Filtration Area | 50 sq. ft.                                                                                                       |
| Vinyl Cover               | Grey or Mahogany                                                                                                 |
| Cover Lifter (Optional)   | Rock-It                                                                                                          |
| Steps (Optional)          | Matching Freeflow steps                                                                                          |