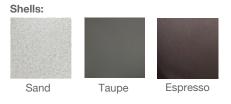

## **MONTEREY®**

Monterey shown with Sand shell

Monterey shown with Sand shell

| Seating Capacity          | 7 adults                                                                                                         |
|---------------------------|------------------------------------------------------------------------------------------------------------------|
| Dimensions                | 7'3" x 6'5" x 34"/2.21m x 1.96m x 0.86m                                                                          |
| Water Capacity            | 325 gallons/1,477 litres                                                                                         |
| Weight                    | 376 lbs./171 kg dry; 4,852 lbs. 2,201 kg filled*                                                                 |
| Jets - 22                 | 22 jets with stainless steel trim                                                                                |
| Waterfall                 | Included                                                                                                         |
| Jet Pump                  | Two-speed<br>1.5 BHP                                                                                             |
| Control System            | Plug 'n' Play 230v/13amp, 50 Hz Includes<br>G.F.C.I. protected sub-panel                                         |
| Lighting                  | LED                                                                                                              |
| Heater                    | 2kW                                                                                                              |
| Energy Efficiency         | EcoFlow™ Technology; Certified to the<br>California Energy Commission (CEC) in<br>accordance with California law |
| Effective Filtration Area | 50 sq. ft.                                                                                                       |
| Vinyl Cover               | Grey or Mahogany                                                                                                 |
| Cover Lifter (Optional)   | Rock-It                                                                                                          |
| Steps (Optional)          | Matching Freeflow steps                                                                                          |