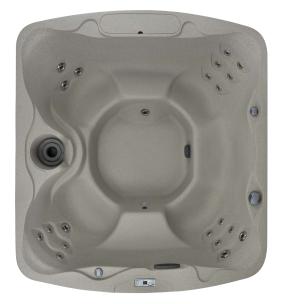

## **MONTEREY®**

Monterey shown with Sand shell

Monterey shown with Sand shell

| Seating Capacity          | 7 adults                                                                                                         |
|---------------------------|------------------------------------------------------------------------------------------------------------------|
| Dimensions                | 7'3" x 6'5" x 34"/2.21m x 1.96m x 0.86m                                                                          |
| Water Capacity            | 325 gallons/1,477 litres                                                                                         |
| Weight                    | 376 lbs./171 kg dry; 4,852 lbs. 2,201 kg filled*                                                                 |
| Jets - 22                 | 22 jets with stainless steel trim                                                                                |
| Waterfall                 | Included                                                                                                         |
| Jet Pump                  | Two-speed<br>1.5 BHP                                                                                             |
| Control System            | Plug 'n' Play 230v/13amp, 50 Hz Includes<br>G.F.C.I. protected sub-panel                                         |
| Lighting                  | LED                                                                                                              |
| Heater                    | 2kW                                                                                                              |
| Energy Efficiency         | EcoFlow™ Technology; Certified to the<br>California Energy Commission (CEC) in<br>accordance with California law |
| Effective Filtration Area | 50 sq. ft.                                                                                                       |
| Vinyl Cover               | Grey or Mahogany                                                                                                 |
| Cover Lifter (Optional)   | Rock-It                                                                                                          |
| Steps (Optional)          | Matching Freeflow steps                                                                                          |