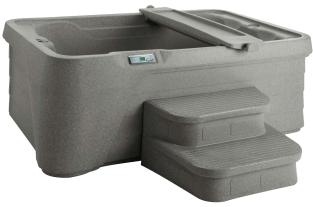

## MINI®

Mini shown with Sand shell

Mini shown with Sand shell

| Seating Capacity          | 2 adults                                                                                                   |
|---------------------------|------------------------------------------------------------------------------------------------------------|
| Dimensions                | 6' x 3'11" x 28"/1.83m x 1.19m x 0.71m                                                                     |
| Water Capacity            | 115 gallons/523 litres                                                                                     |
| Weight                    | 250 lbs./113 kg dry; 1,750 lbs./794 kg filled*                                                             |
| Jets - 10                 | 10 jets with stainless steel trim                                                                          |
| Jet Pump                  | Two-speed<br>1.5 BHP                                                                                       |
| Control System            | Plug 'n' Play 230v/13amp, 50 Hz Includes<br>G.F.C.I. protected sub-panel                                   |
| Lighting                  | LED                                                                                                        |
| Heater                    | 2kW                                                                                                        |
| Energy Efficiency         | EcoFlow™ Technology; Certified to the California Energy Commission (CEC) in accordance with California law |
| Effective Filtration Area | 25 sq. ft.                                                                                                 |
| Vinyl Cover               | Grey or Mahogany                                                                                           |
| Cover Lifter (Optional)   | Rock-It                                                                                                    |
| Steps (Optional)          | Matching Freeflow steps                                                                                    |