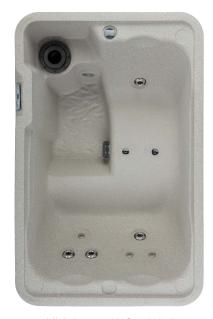

## MINI®

Mini shown with Sand shell

Mini shown with Sand shell

| Seating Capacity          | 2 adults                                                                                                   |
|---------------------------|------------------------------------------------------------------------------------------------------------|
| Dimensions                | 6' x 3'11" x 28"/1.83m x 1.19m x 0.71m                                                                     |
| Water Capacity            | 115 gallons/523 litres                                                                                     |
| Weight                    | 250 lbs./113 kg dry; 1,750 lbs./794 kg filled*                                                             |
| Jets - 10                 | 10 jets with stainless steel trim                                                                          |
| Jet Pump                  | Two-speed<br>1.5 BHP                                                                                       |
| Control System            | Plug 'n' Play 230v/13amp, 50 Hz Includes<br>G.F.C.I. protected sub-panel                                   |
| Lighting                  | LED                                                                                                        |
| Heater                    | 2kW                                                                                                        |
| Energy Efficiency         | EcoFlow™ Technology; Certified to the California Energy Commission (CEC) in accordance with California law |
| Effective Filtration Area | 25 sq. ft.                                                                                                 |
| Vinyl Cover               | Grey or Mahogany                                                                                           |
| Cover Lifter (Optional)   | Rock-It                                                                                                    |
| Steps (Optional)          | Matching Freeflow steps                                                                                    |