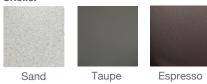

|
| Energy Efficiency         | EcoFlow™ Technology; Certified to the California Energy Commission (CEC) in accordance with California law |
| Effective Filtration Area | 25 sq. ft.                                                                                                 |
| Vinyl Cover               | Grey or Mahogany                                                                                           |
| Cover Lifter (Optional)   | Rock-It                                                                                                    |
| Steps (Optional)          | Matching Freeflow steps                                                                                    |

## Shells:



## Special order colours:



<sup>\*</sup> Includes water and 2 adults weighing 79kg each