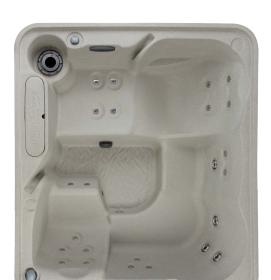

## **EXCURSION®**

Excursion shown with Sand shell

Excursion shown with Sand shell

| Seating Capacity          | 5 adults                                                                                                   |
|---------------------------|------------------------------------------------------------------------------------------------------------|
| Dimensions                | 6'5" x 7'2" x 33"/1.96m x 2.18m x 0.84m                                                                    |
| Water Capacity            | 225 gallons/1,159 litres                                                                                   |
| Weight                    | 445 lbs./202 kg dry; 3,871 lbs. 1,756 kg filled*                                                           |
| Jets - 25                 | 25 jets with stainless steel trim                                                                          |
| Waterfall                 | Included                                                                                                   |
| Jet Pump                  | Two-speed<br>1.5 BHP                                                                                       |
| Control System            | Plug 'n' Play 230v/13amp, 50 Hz Includes<br>G.F.C.I. protected sub-panel                                   |
| Lighting                  | LED                                                                                                        |
| Heater                    | 2kW                                                                                                        |
| Energy Efficiency         | EcoFlow™ Technology; Certified to the California Energy Commission (CEC) in accordance with California law |
| Effective Filtration Area | 50 sq. ft.                                                                                                 |
| Vinyl Cover               | Grey or Mahogany                                                                                           |
| Cover Lifter (Optional)   | Rock-It                                                                                                    |
| Steps (Optional)          | Matching Freeflow steps                                                                                    |