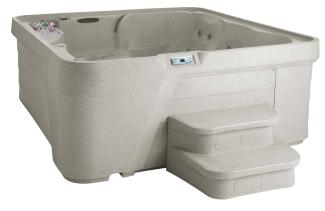

## **EXCURSION®**

Excursion shown with Sand shell

Excursion shown with Sand shell

| Seating Capacity          | 5 adults                                                                                                   |
|---------------------------|------------------------------------------------------------------------------------------------------------|
| Dimensions                | 6'5" x 7'2" x 33"/1.96m x 2.18m x 0.84m                                                                    |
| Water Capacity            | 225 gallons/1,159 litres                                                                                   |
| Weight                    | 445 lbs./202 kg dry; 3,871 lbs. 1,756 kg filled*                                                           |
| Jets - 25                 | 25 jets with stainless steel trim                                                                          |
| Waterfall                 | Included                                                                                                   |
| Jet Pump                  | Two-speed<br>1.5 BHP                                                                                       |
| Control System            | Plug 'n' Play 230v/13amp, 50 Hz Includes<br>G.F.C.I. protected sub-panel                                   |
| Lighting                  | LED                                                                                                        |
| Heater                    | 2kW                                                                                                        |
| Energy Efficiency         | EcoFlow™ Technology; Certified to the California Energy Commission (CEC) in accordance with California law |
| Effective Filtration Area | 50 sq. ft.                                                                                                 |
| Vinyl Cover               | Grey or Mahogany                                                                                           |
| Cover Lifter (Optional)   | Rock-It                                                                                                    |
| Steps (Optional)          | Matching Freeflow steps                                                                                    |