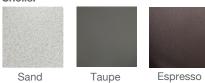

|
| Energy Efficiency         | EcoFlow™ Technology; Certified to the California Energy Commission (CEC) in accordance with California law |
| Effective Filtration Area | 50 sq. ft.                                                                                                 |
| Vinyl Cover               | Grey or Mahogany                                                                                           |
| Cover Lifter (Optional)   | Rock-It                                                                                                    |
| Steps (Optional)          | Matching Freeflow steps                                                                                    |

## Shells:



## Special order colours:



<sup>\*</sup> Includes water and 5 adults weighing 79kg each