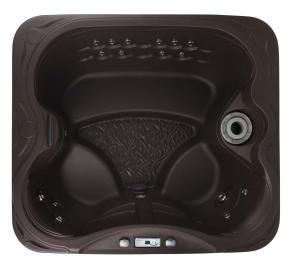

## **CASCINA®**

Cascina shown with Espresso shell

Cascina shown with Espresso shell

| Seating Capacity          | 4 adults                                                                                                   |
|---------------------------|------------------------------------------------------------------------------------------------------------|
| Dimensions                | 5'2" x 5'10" x 33"/1.57m x 1.78m x 0.84m                                                                   |
| Water Capacity            | 215 gallons/977 litres                                                                                     |
| Weight                    | 276 lbs./125 kg dry; 3,126 lbs. 1,418 kg filled*                                                           |
| Jets - 17                 | 17 jets with stainless steel trim                                                                          |
| Waterfall                 | Included                                                                                                   |
| Jet Pump                  | Two-speed<br>1.5 BHP                                                                                       |
| Control System            | Plug 'n' Play 230v/13amp, 50 Hz Includes<br>G.F.C.I. protected sub-panel                                   |
| Lighting                  | LED                                                                                                        |
| Heater                    | 2kW                                                                                                        |
| Energy Efficiency         | EcoFlow™ Technology; Certified to the California Energy Commission (CEC) in accordance with California law |
| Effective Filtration Area | 50 sq. ft.                                                                                                 |
| Vinyl Cover               | Grey or Mahogany                                                                                           |
| Cover Lifter (Optional)   | Rock-It                                                                                                    |
| Steps (Optional)          | Matching Freeflow steps                                                                                    |