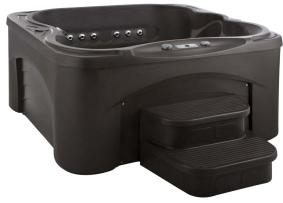

## **CASCINA®**

Cascina shown with Espresso shell

Cascina shown with Espresso shell

| Seating Capacity          | 4 adults                                                                                                   |
|---------------------------|------------------------------------------------------------------------------------------------------------|
| Dimensions                | 5'2" x 5'10" x 33"/1.57m x 1.78m x 0.84m                                                                   |
| Water Capacity            | 215 gallons/977 litres                                                                                     |
| Weight                    | 276 lbs./125 kg dry; 3,126 lbs. 1,418 kg filled*                                                           |
| Jets - 17                 | 17 jets with stainless steel trim                                                                          |
| Waterfall                 | Included                                                                                                   |
| Jet Pump                  | Two-speed<br>1.5 BHP                                                                                       |
| Control System            | Plug 'n' Play 230v/13amp, 50 Hz Includes<br>G.F.C.I. protected sub-panel                                   |
| Lighting                  | LED                                                                                                        |
| Heater                    | 2kW                                                                                                        |
| Energy Efficiency         | EcoFlow™ Technology; Certified to the California Energy Commission (CEC) in accordance with California law |
| Effective Filtration Area | 50 sq. ft.                                                                                                 |
| Vinyl Cover               | Grey or Mahogany                                                                                           |
| Cover Lifter (Optional)   | Rock-It                                                                                                    |
| Steps (Optional)          | Matching Freeflow steps                                                                                    |