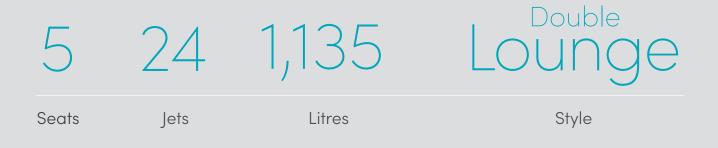

TΜ

## HOT SPOT® COLLECTION

## PROPEL





## 208 x 208 x 84 cm

Dimensions

230v/16 amp

Voltage

## HOT SPOT® COLLECTION ΤM PROPFI







Propel spa shown with Alpine White shell, Havana Cabinet and Havana Everwood step.



Cabinet

Almond

Havana Storm



Stone Nutmeg

| Seating Capacity                | 5 adults                                                                                        | Lighting (interior)              | 10 multi-colour LED points of light,                                                 |
|---------------------------------|-------------------------------------------------------------------------------------------------|----------------------------------|--------------------------------------------------------------------------------------|
| Dimensions                      | 208 x 208 x 84 cm