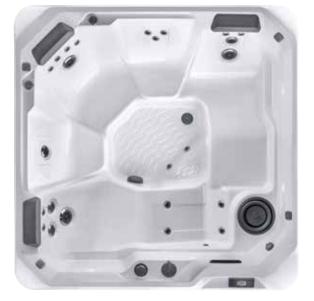

## HOT SPOT® COLLECTION ΤM PROPFI

Propel spa shown with Alpine White shell, Havana Cabinet and Havana Everwood step.

Cabinet

Almond

Havana Storm

Stone Nutmeg

| Seating Capacity                | 5 adults                                                                                        | Lighting (interior)              | 10 multi-colour LED points of light,                                                 |
|---------------------------------|-------------------------------------------------------------------------------------------------|----------------------------------|--------------------------------------------------------------------------------------|
| Dimensions                      | 208 x 208 x 84 cm                                                                               |                                  | dimmable                                                                             |
| Water Capacity                  | 1,135 litres                                                                                    | Lighting (exterior)              | 4 multi-colour LED points of light,<br>dimmable                                      |
| Weight                          | 350 kg dry; 1,880 kg filled*                                                                    | Heater                           | No-Fault® 2000w/230v                                                                 |
| Spa Shell Options               | Alpine White, Pearl, Pebble<br>or Tuscan Sun                                                    | Energy Efficiency                | FiberCor <sup>®</sup> Insulation; Certified to the APSP 14 American Standard and the |
| Cabinet Options                 | Almond, Havana, or Storm                                                                        |                                  | California Energy Commission (CEC) in                                                |
| Jets - 24                       | 3 XL Directional Hydromassage jets                                                              |                                  | accordance with California law                                                       |
| (all with stainless steel trim) | 2 Directional Hydromassage jets<br>2 Rotary Hydromassage jets<br>17 Directional Precision™ jets | <b>Effective Filtration Area</b> | 2.8 m <sup>2</sup> , top loading                                                     |
|                                 |                                                                                                 | Vinyl Cover                      | 9 to 6 cm tapered, 32 kg/m <sup>3</sup> density foam core                            |
| Jet Pump                        | Wavemaster™ 9200; Two-speed,<br>2.5 HP Continuous Duty,                                         |                                  | Nutmeg or Stone                                                                      |
|                                 |                                                                                                 | Course Lifter (Ontionel)         | 0                                                                                    |
|                                 | 5.2 HP Breakdown Torque                                                                         | Cover Lifter (Optional)          | CoverCradle™, CoverCradle II,<br>or UpRite™                                          |
| Water Care System               | FROG <sup>®</sup> In-Line Cartridge Ready*                                                      |                                  |                                                                                      |
| Ozone System (Optional)         | FreshWater <sup>®</sup> III Corona Discharge                                                    | Steps (Optional)                 | Everwood™ Step - Almond, Havana,<br>or Storm                                         |
| Control System                  | IQ 2020™ 230v/16 amp                                                                            |                                  | Polymer Step - Ash                                                                   |
|                                 |                                                                                                 | Entertainment System             | Wireless Sound System                                                                |