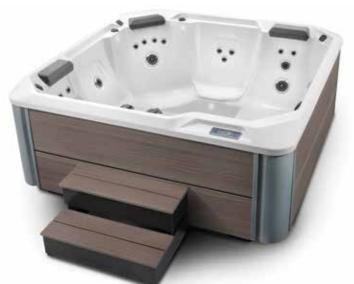

## HOT SPOT® COLLECTION ΤM PROPFI

Propel spa shown with Alpine White shell, Havana Cabinet and Havana Everwood step.

Cabinet

Almond

Havana Storm

Stone Nutmeg

| Seating Capacity                | 5 adults                                                                                        | Lighting (interior)              | 10 multi-colour LED points of light,                                                 |
|---------------------------------|-------------------------------------------------------------------------------------------------|----------------------------------|--------------------------------------------------------------------------------------|
| Dimensions                      | 208 x 208 x 84 cm                                                                               |                                  | dimmable                                                                             |
| Water Capacity                  | 1,135 litres                                                                                    | Lighting (exterior)              | 4 multi-colour LED points of light,<br>dimmable                                      |
| Weight                          | 350 kg dry; 1,880 kg filled*                                                                    | Heater                           | No-Fault® 2000w/230v                                                                 |
| Spa Shell Options               | Alpine White, Pearl, Pebble<br>or Tuscan Sun                                                    | Energy Efficiency                | FiberCor <sup>®</sup> Insulation; Certified to the APSP 14 American Standard and the |
| Cabinet Options                 | Almond, Havana, or Storm                                                                        |                                  | California Energy Commission (CEC) in                                                |
| Jets - 24                       | 3 XL Directional Hydromassage jets                                                              |                                  | accordance with California law                                                       |
| (all with stainless steel trim) | 2 Directional Hydromassage jets<br>2 Rotary Hydromassage jets<br>17 Directional Precision™ jets | <b>Effective Filtration Area</b> | 2.8 m <sup>2</sup> , top loading                                                     |
|                                 |                                                                                                 | Vinyl Cover                      | 9 to 6 cm tapered, 32 kg/m <sup>3</sup> density foam core                            |
| Jet Pump                        | Wavemaster™ 9200; Two-speed,<br>2.5 HP Continuous Duty,                                         |                                  | Nutmeg or Stone                                                                      |
|                                 |                                                                                                 | Course Lifter (Ontionel)         | 0                                                                                    |
|                                 | 5.2 HP Breakdown Torque                                                                         | Cover Lifter (Optional)          | CoverCradle™, CoverCradle II,<br>or UpRite™                                          |
| Water Care System               | FROG <sup>®</sup> In-Line Cartridge Ready*                                                      |                                  |                                                                                      |
| Ozone System (Optional)         | FreshWater <sup>®</sup> III Corona Discharge                                                    | Steps (Optional)                 | Everwood™ Step - Almond, Havana,<br>or Storm                                         |
| Control System                  | IQ 2020™ 230v/16 amp                                                                            |                                  | Polymer Step - Ash                                                                   |
|                                 |                                                                                                 | Entertainment System             | Wireless Sound System                                                                |