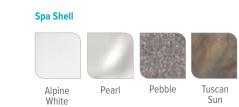

## HOT SPOT® COLLECTION ΤM PROPFI

Propel spa shown with Alpine White shell, Havana Cabinet and Havana Everwood step.

Cabinet

Almond

Havana Storm

Stone Nutmeg

| Seating Capacity                | 5 adults                                                                                        | Lighting (interior)              | 10 multi-colour LED points of light,                                                 |
|---------------------------------|-------------------------------------------------------------------------------------------------|----------------------------------|--------------------------------------------------------------------------------------|
| Dimensions                      | 208 x 208 x 84 cm                                                                               |                                  | dimmable                                                                             |
| Water Capacity                  | 1,135 litres                                                                                    | Lighting (exterior)              | 4 multi-colour LED points of light,<br>dimmable                                      |
| Weight                          | 350 kg dry; 1,880 kg filled*                                                                    | Heater                           | No-Fault® 2000w/230v                                                                 |
| Spa Shell Options               | Alpine White, Pearl, Pebble<br>or Tuscan Sun                                                    | Energy Efficiency                | FiberCor <sup>®</sup> Insulation; Certified to the APSP 14 American Standard and the |
| Cabinet Options                 | Almond, Havana, or Storm                                                                        |                                  | California Energy Commission (CEC) in                                                |
| Jets - 24                       | 3 XL Directional Hydromassage jets                                                              |                                  | accordance with California law                                                       |
| (all with stainless steel trim) | 2 Directional Hydromassage jets<br>2 Rotary Hydromassage jets<br>17 Directional Precision™ jets | <b>Effective Filtration Area</b> | 2.8 m <sup>2</sup> , top loading                                                     |
|                                 |                                                                                                 | Vinyl Cover                      | 9 to 6 cm tapered, 32 kg/m <sup>3</sup> density foam core                            |
| Jet Pump                        | Wavemaster™ 9200; Two-speed,<br>2.5 HP Continuous Duty,                                         |                                  | Nutmeg or Stone                                                                      |
|                                 |                                                                                                 | Course Lifter (Ontionel)         | 0                                                                                    |
|                                 | 5.2 HP Breakdown Torque                                                                         | Cover Lifter (Optional)          | CoverCradle™, CoverCradle II,<br>or UpRite™                                          |
| Water Care System               | FROG <sup>®</sup> In-Line Cartridge Ready*                                                      |                                  |                                                                                      |
| Ozone System (Optional)         | FreshWater <sup>®</sup> III Corona Discharge                                                    | Steps (Optional)                 | Everwood™ Step - Almond, Havana,<br>or Storm                                         |
| Control System                  | IQ 2020™ 230v/16 amp                                                                            |                                  | Polymer Step - Ash                                                                   |
|                                 |                                                                                                 | Entertainment System             | Wireless Sound System                                                                |