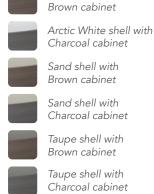

Heater 2KW

Pump 2.0 BPH two-speed

Filter Size 4.5 m<sup>2</sup>

**Lighting** Multi-colour LED light

Electrical Configuration 230v

Colour Options Arctic White Shell / Brown Cabinet

Arctic White Shell / Charcoal Cabinet Sand Shell / Brown Cabinet Sand Shell / Charcoal Cabinet Taupe Shell / Brown Cabinet Taupe Shell / Charcoal Cabinet