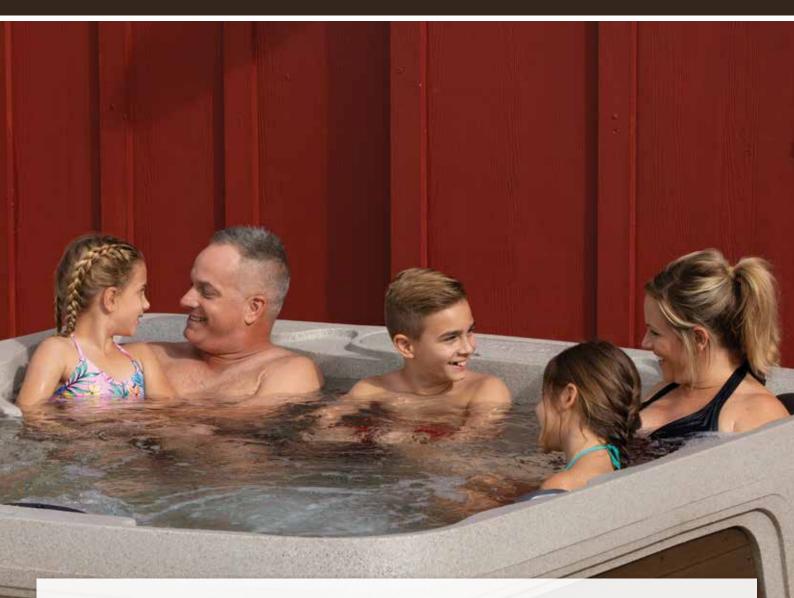

## REINVENT FAMILY TIME.

The Monterey spa is one of the largest spas in the Freeflow line, comfortably seating seven adults. Unique to this spa is a built-in ice bucket that holds your beverages of choice. The Monterey is easy to set up, no electrical hardwiring is required, and it's made from tough, weather-resistant materials with a kiss of sophistication with the wood siding. It features 22 hydrotherapy jets with stainless steel trim and full foam insulation to keep the electric bill low. Sit back, relax, and enjoy this spa by yourself or with friends and family.

Component; 2-Year No Leak Plumbing

Monterey shown in Sand / Brown with built-in ice bucket

Arctic White shell with

Caramel and Chestnut covers pair with the Brown cabinet, while the Slate cover pairs with the Charcoal cabinet.