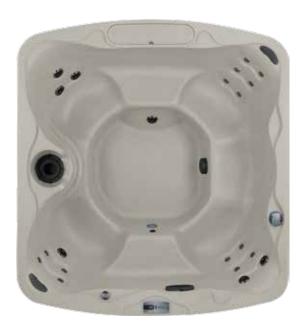

## **MONTEREY**<sup>TM</sup>

Monterey shown in Sand

**Dimensions** 221 x 196 x 87 cm

Water Capacity 1,200 litres

Dry Weight 190 kg

**Jet Count** 22 with stainless steel trim

Water Feature Waterfall

Ozone System Can be installed at time of purchase

Heater 2KW

Pump 2.0 BPH two-speed

Filter Size 4.5 m<sup>2</sup>

**Lighting** Multi-colour LED light

Electrical Configuration 230v

Colour Options Arctic White Shell / Brown Cabinet

Arctic White Shell / Charcoal Cabinet Sand Shell / Brown Cabinet Sand Shell / Charcoal Cabinet Taupe Shell / Brown Cabinet Taupe Shell / Charcoal Cabinet