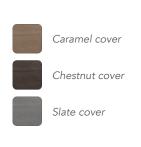

Shell & Cabinet Rotationally molded

Vinyl Cover Colour Options Caramel, Chestnut, Slate

Accessories (Optional) Cover Lifter; Straight Step; Snap Step;

The Cool Step™; Wi-Fi Kit

Warranty 5-Year Structure; 5-Year Shell/Surface; 2-Year

Component; 2-Year No Leak Plumbing

Monterey shown in Sand / Brown with built-in ice bucket

Arctic White shell with

Caramel and Chestnut covers pair with the Brown cabinet, while the Slate cover pairs with the Charcoal cabinet.