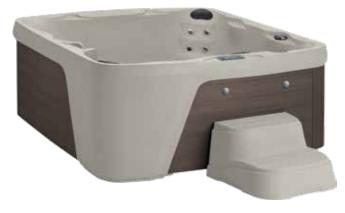

## **MONTEREY**<sup>TM</sup>

Monterey shown in Sand

**Dimensions** 221 x 196 x 87 cm

Water Capacity 1,200 litres

Dry Weight 190 kg

**Jet Count** 22 with stainless steel trim

Water Feature Waterfall

Ozone System Can be installed at time of purchase

Component; 2-Year No Leak Plumbing

Monterey shown in Sand / Brown with built-in ice bucket

Arctic White shell with

Caramel and Chestnut covers pair with the Brown cabinet, while the Slate cover pairs with the Charcoal cabinet.