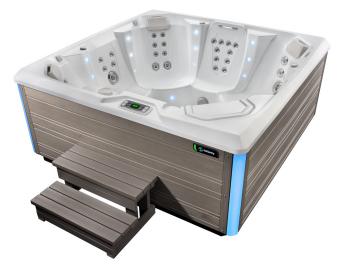

## Flash™

Flash shown with Alpine White shell

Flash shown with Alpine White shell & Coastal Gray cabinet

| Seating Capacity                                  | 7 adults                                                                                                                                                                                                                                                    |
|---------------------------------------------------|-------------------------------------------------------------------------------------------------------------------------------------------------------------------------------------------------------------------------------------------------------------|
| Dimensions                                        | 213 x 213 x 91 cm                                                                                                                                                                                                                                           |
| Water Capacity                                    | 1,365 liters                                                                                                                                                                                                                                                |
| Weight                                            | 385 kg dry; 2,225 kg filled*                                                                                                                                                                                                                                |
| Spa Shell Options                                 | Alpine White, Ice Gray, Platinum, Tuscan Sun or Desert                                                                                                                                                                                                      |
| Cabinet Options                                   | Coastal Gray, Espresso or Sable                                                                                                                                                                                                                             |
| Jets - 41<br>(w/ Brushed Stainless<br>Steel Trim) | <ul> <li>1 XL Dual Rotary jet</li> <li>3 XL Single Rotary jets</li> <li>1 XL Directional jet</li> <li>4 Standard Single Rotary jets</li> <li>4 Standard Directional jets</li> <li>4 Rotary Precision jets</li> <li>24 Directional Precision jets</li> </ul> |
| Water Feature                                     | Vidro™ backlit ribbon waterfall                                                                                                                                                                                                                             |
| Water Care System<br>(Optional)                   | ACE® Salt Water System or EverFresh® System                                                                                                                                                                                                                 |
| Jet Pump 1                                        | Wavemaster™ 8200 Two-Speed 2.0 HP,<br>continuous duty 4.0 HP, breakdown torque                                                                                                                                                                              |
| Jet Pump 2                                        | Wavemaster™ 8000 One-Speed 2.0 HP,<br>continuous duty 4.0 HP, breakdown torque                                                                                                                                                                              |
| Circulation Pump                                  | SilentFlo 5000™ for quiet, continuous filtration                                                                                                                                                                                                            |
| Effective Filtration Area                         | 9 m², top-loading filters                                                                                                                                                                                                                                   |
| Ozone System                                      | FreshWater® III Corona Discharge                                                                                                                                                                                                                            |
| Control System                                    | IQ 2020™ with LCD control panel 230v/16amp, 50Hz                                                                                                                                                                                                            |
| Lighting System                                   | Raio <sup>™</sup> multi-color interior points of light (27)<br>Exterior multi-color lighting with timer                                                                                                                                                     |
| Heater                                            | No-Fault <sup>™</sup> , 1,500w/230v                                                                                                                                                                                                                         |
| Energy Efficiency                                 | FiberCor® insulation; Certified to the APSP 14<br>National Standard and the California Energy<br>Commission (CEC) in accordance with California law                                                                                                         |
| Vinyl Cover                                       | 9 to 6 cm tapered, 32 kg/m³ density foam core, with hinge seal in Caramel, Chestnut, Slate, or Evergreen                                                                                                                                                    |
| Cover Lifter (Optional)                           | CoverCradle™, CoverCradle II, Lift 'n Glide™ or UpRite™                                                                                                                                                                                                     |
| Steps (Optional)                                  | Everwood® or Polymer                                                                                                                                                                                                                                        |
| Entertainment System<br>(Optional)                | Wireless Entertainment                                                                                                                                                                                                                                      |