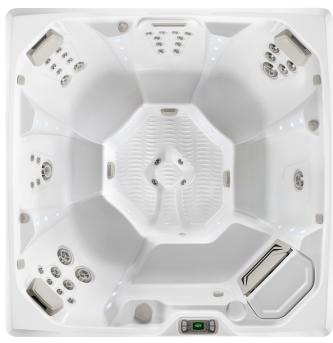

## Flash™

Flash shown with Alpine White shell

Flash shown with Alpine White shell & Coastal Gray cabinet

| Seating Capacity                                  | 7 adults                                                                                                                                                                                                                                                    |
|---------------------------------------------------|-------------------------------------------------------------------------------------------------------------------------------------------------------------------------------------------------------------------------------------------------------------|
| Dimensions                                        | 213 x 213 x 91 cm                                                                                                                                                                                                                                           |
| Water Capacity                                    | 1,365 liters                                                                                                                                                                                                                                                |
| Weight                                            | 385 kg dry; 2,225 kg filled*                                                                                                                                                                                                                                |
| Spa Shell Options                                 | Alpine White, Ice Gray, Platinum, Tuscan Sun or Desert                                                                                                                                                                                                      |
| Cabinet Options                                   | Coastal Gray, Espresso or Sable                                                                                                                                                                                                                             |
| Jets - 41<br>(w/ Brushed Stainless<br>Steel Trim) | <ul> <li>1 XL Dual Rotary jet</li> <li>3 XL Single Rotary jets</li> <li>1 XL Directional jet</li> <li>4 Standard Single Rotary jets</li> <li>4 Standard Directional jets</li> <li>4 Rotary Precision jets</li> <li>24 Directional Precision jets</li> </ul> |
| Water Feature                                     | Vidro™ backlit ribbon waterfall                                                                                                                                                                                                                             |
| Water Care System<br>(Optional)                   | ACE® Salt Water System or EverFresh® System                                                                                                                                                                                                                 |
| Jet Pump 1                                        | Wavemaster™ 8200 Two-Speed 2.0 HP,<br>continuous duty 4.0 HP, breakdown torque                                                                                                                                                                              |
| Jet Pump 2                                        | Wavemaster™ 8000 One-Speed 2.0 HP,<br>continuous duty 4.0 HP, breakdown torque                                                                                                                                                                              |
| Circulation Pump                                  | SilentFlo 5000™ for quiet, continuous filtration                                                                                                                                                                                                            |
| Effective Filtration Area                         | 9 m², top-loading filters                                                                                                                                                                                                                                   |
| Ozone System                                      | FreshWater® III Corona Discharge                                                                                                                                                                                                                            |
| Control System                                    | IQ 2020™ with LCD control panel 230v/16amp, 50Hz                                                                                                                                                                                                            |
| Lighting System                                   | Raio <sup>™</sup> multi-color interior points of light (27)<br>Exterior multi-color lighting with timer                                                                                                                                                     |
| Heater                                            | No-Fault <sup>™</sup> , 1,500w/230v                                                                                                                                                                                                                         |
| Energy Efficiency                                 | FiberCor® insulation; Certified to the APSP 14<br>National Standard and the California Energy<br>Commission (CEC) in accordance with California law                                                                                                         |
| Vinyl Cover                                       | 9 to 6 cm tapered, 32 kg/m³ density foam core, with hinge seal in Caramel, Chestnut, Slate, or Evergreen                                                                                                                                                    |
| Cover Lifter (Optional)                           | CoverCradle™, CoverCradle II, Lift 'n Glide™ or UpRite™                                                                                                                                                                                                     |
| Steps (Optional)                                  | Everwood® or Polymer                                                                                                                                                                                                                                        |
| Entertainment System<br>(Optional)                | Wireless Entertainment                                                                                                                                                                                                                                      |