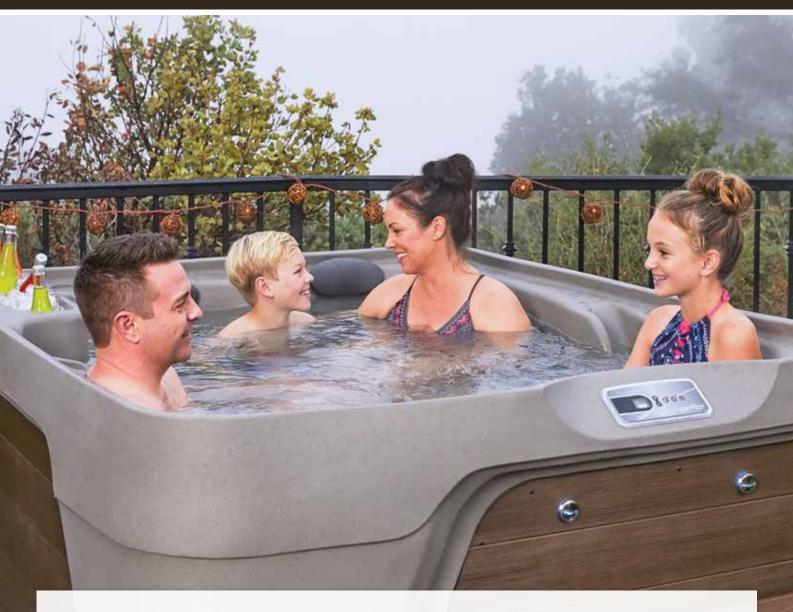

## A TOUCH OF ELEGANCE FOR THE ENTIRE FAMILY.

Deep and spacious, the Azure spa provides the perfect antidote to aches and pains. Massage your tired feet on the perfectly placed foot-jets or lean back and enjoy the comfortable lounge seat. This spa also features a serene waterfall, and an LED underwater light. Wrapped in a sophisticated wood siding, the Azure will add a touch of elegance to your home.

## FREEFLOW SPAS® AZURETM PREMIER

Azure shown in Sand

Azure shown in Sand / Brown with built-in ice bucket

Seating Capacity 4 Adults

**Dimensions** 203 x 160 x 84 cm

Water Capacity 890 litres

Dry Weight 165 kg