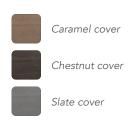

Shell & Cabinet Rotationally molded

Vinyl Cover Colour Options Caramel, Chestnut, Slate

Accessories (Optional) Cover Lifter; Straight Step; Snap Step;

The Cool Step™; Wi-Fi Kit

Warranty 5-Year Structure; 5-Year Shell/Surface; 2-Year

Component; 2-Year No Leak Plumbing

Caramel and Chestnut covers pair with the Brown cabinet, while the Slate cover pairs with the Charcoal cabinet.

the Charcoal cabinet