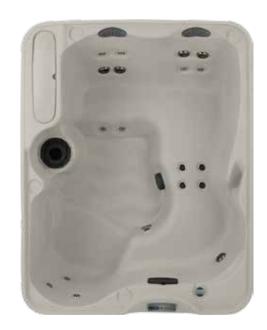

## FREEFLOW SPAS® AZURETM PREMIER

Azure shown in Sand

Azure shown in Sand / Brown with built-in ice bucket

Seating Capacity 4 Adults

**Dimensions** 203 x 160 x 84 cm

Water Capacity 890 litres

Dry Weight 165 kg

**Jet Count** 19 with stainless steel trim

Water Feature Waterfall

Ozone System Can be installed at time of purchase

Heater 2KW

Pump 2.0 BPH two-speed

Filter Size 4.5 m<sup>2</sup>

**Lighting** Multi-colour LED light