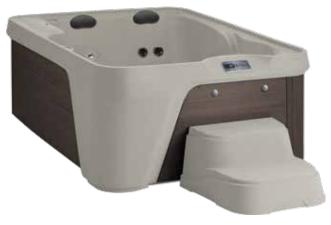

Shell & Cabinet Rotationally molded

Vinyl Cover Colour Options Caramel, Chestnut, Slate

Accessories (Optional) Cover Lifter; Straight Step; Snap Step;

The Cool Step™; Wi-Fi Kit

Warranty 5-Year Structure; 5-Year Shell/Surface; 2-Year